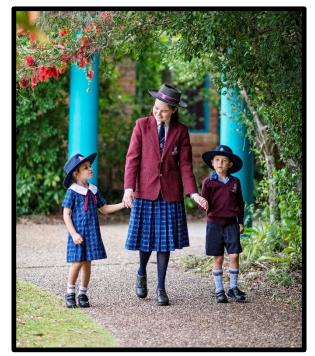

# PRIMARY SCHOOL PREP - YR 6 - DAY UNIFORM

| G      | IRI | S |
|--------|-----|---|
| $\sim$ |     |   |

| Tartan Dress                               | 2-18                                                           |      | \$58.95            |
|--------------------------------------------|----------------------------------------------------------------|------|--------------------|
| Formal Stripe Socks                        | All Sizes                                                      |      | \$8.75             |
| Navy Tights (Optional)                     | All Sizes                                                      |      | \$7.90             |
| Replacement Tie for Tartan Dress           |                                                                |      | \$4.40             |
| Culottes (Year 1-6 only)                   | G4-G12                                                         |      | \$46.95            |
| Tartan Blouse (Year 1-6 only)              | G4-G12                                                         |      | \$48.70            |
| BOYS<br>Tartan Trim Shirts                 | 4-28                                                           |      | \$48.70            |
| Formal Shorts (Yr4-6)                      | 8-117R                                                         |      | \$35.00            |
| Elastic Back Shorts - (Prep-Yr3)           | 0-12                                                           |      | \$38.90            |
| Formal Ankle Socks                         | All Sizes                                                      |      | \$8.75             |
| Navy Elastic Back Pants Winter Only        | 4-12                                                           |      | \$30.00            |
| BOYS & GIRLS Winter Jacket (optional)      | 4-3XL                                                          |      | \$75.00            |
| Poly Cotton Pullover (optional)            | 4 – 26                                                         | From | \$49.95 to \$69.99 |
| Poly Cotton Vest (optional)                | 6 – 22                                                         | From | \$39.95 to \$49.95 |
| HATS Formal Hat (Unisex)                   | XS-XL                                                          |      | \$39.95            |
| BAGS Primary Back Pack Secondary Back Pack | Your choice but be aware of your child's height for best suppo | rt   | \$54.95<br>\$86.98 |
| Homework / Library Satchel (Yr1-6)         |                                                                |      | \$12.95            |
| Multi purpose drawstring bag (optional)    | Ask Retail Manager for details                                 |      | \$17.50            |

Prep students will wear sport uniform 4 days per week and formal uniform 1 day per week.

Other Primary students will wear formal uniform 4 days per week and sport 1 day per week unless advised differently by the teacher.