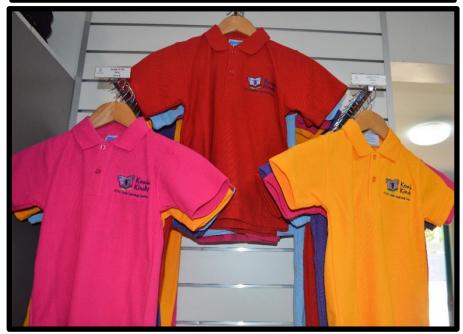

Koala Kindy Shirt - Sizes 3, 4 & 6 Assorted Colours

\$25.95

Koala Kindy Hat Assorted Colours

\$15.00

Children need to wear socks and joggers to the centre each day.