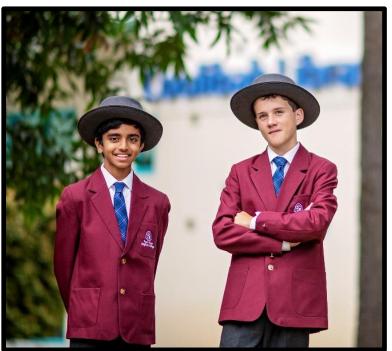

# MIDDLE SCHOOL (YEARS 7-9) FORMAL UNIFORMS

| White Long Sleeve Shirt Unisex (Formal)  | 8 - 28                                         |      | \$35.00            |
|------------------------------------------|------------------------------------------------|------|--------------------|
| Tartan Skirt                             | 4 - 26                                         |      | \$46.95            |
| Female Navy Trousers                     | 4-18 (long leg available in selected size      | zes) | \$45.00            |
| Male Grey Trousers                       | 8-117cm (Long leg available in selected sizes) |      | \$46.95<br>\$49.95 |
| Black Leather Belt                       | 72-117                                         |      | \$15.95            |
| Grey Socks (Boys)                        | All Sizes                                      |      | \$7.90             |
| Tartan Tie (Unisex)                      | One Size                                       |      | \$19.50            |
| Tights - Ink Navy 70 denier              | Small – X-large                                | From | \$7.90             |
| Knee Highs & Over Knee - Ink Navy Opaque | One Size                                       |      | \$8.00             |
| Senior Blazer - Yr7 to Yr12 (Compulsory) | 8-28                                           |      | \$189.00           |