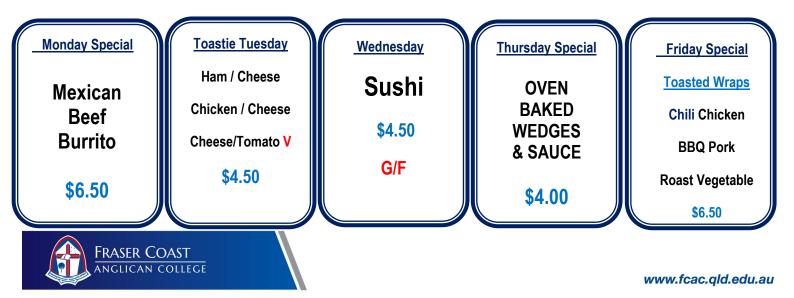

Flavoured Milk<br>Juice Bomb {various flavours}<br>Ice Creams ( LUNCH 2 ONLY)                                                                                                                                                                                        | \$2.50<br>\$2.00<br>\$2.50<br>\$3.00<br>\$3.00                                                                                 |

| Zooper Dooper                   | \$0.50 |
|---------------------------------|--------|
| Jelly \$1.50 Jelly with Custard | \$2.00 |
| Frozen Yoghurt                  | \$3.00 |
| Lemonade Icy Twist              | \$2.00 |
| Vanilla Ice Cream Tub G/F       | \$2.00 |
| Mini Calippo                    | \$1.50 |
| Paddle Pop Ice Cream            | \$2.20 |
|                                 |        |