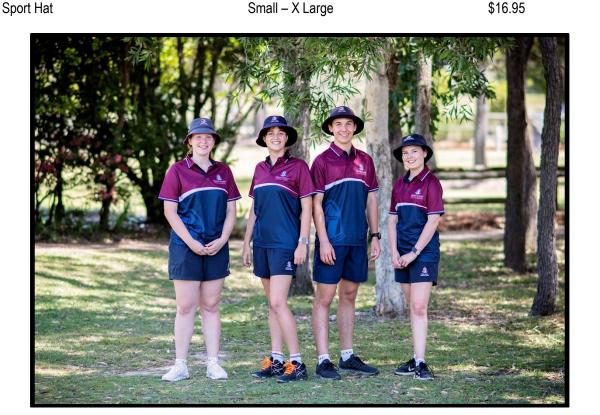

### **BOYS AND GIRLS**

Sports Polo 4 - 3XL \$45.00

Sport Shorts Navy 4 - 3XL \$35.00

Plain White Sport Socks All Sizes \$8.75

Sport Hat Small – X Large \$16.95