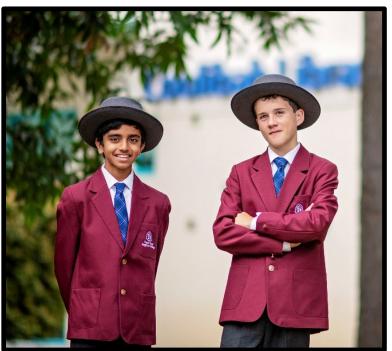

# MIDDLE SCHOOL (YEARS 7-9) FORMAL UNIFORMS

| White Long Sleeve Shirt Unisex (Formal)  | 8 - 28                                            |      | \$35.00            |
|------------------------------------------|---------------------------------------------------|------|--------------------|
| Tartan Skirt                             | 4 - 26                                            |      | \$46.95            |
| Female Navy Trousers                     | 4-18 (long leg available in selected size         | zes) | \$45.00            |
| Male Grey Trousers                       | 8-117cm<br>(Long leg available in selected sizes) |      | \$46.95<br>\$49.95 |
| Black Leather Belt                       | 72-117                                            |      | \$15.95            |
| Grey Socks (Boys)                        | All Sizes                                         |      | \$7.90             |
| Tartan Tie (Unisex)                      | One Size                                          |      | \$19.50            |
| Tights - Ink Navy 70 denier              | Small – X-large                                   | From | \$7.90             |
| Knee Highs & Over Knee - Ink Navy Opaque | One Size                                          |      | \$8.00             |
| Senior Blazer - Yr7 to Yr12 (Compulsory) | 8-28                                              |      | \$189.00           |