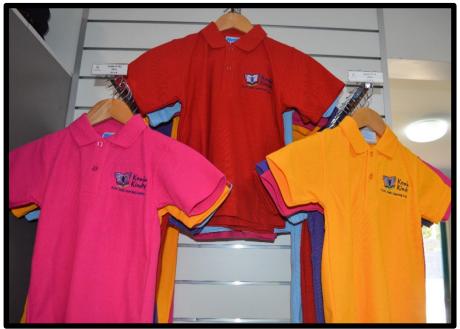

Koala Kindy Shirt - Sizes 3, 4 & 6 Assorted Colours

\$25.95

Koala Kindy Hat Assorted Colours

\$18.00

Children need to wear socks and joggers to the centre each day.